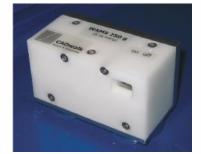

## **Universal: WAMS1**

## **Benefits:**

- No cable, no cable breaks in strong vibration environment!
- Save enormous time to install measurement equipment
- Increase yield, throughput and MTBF

Dimension (without magnets): Size [mm]: 75.5 x 40 x 43.7 Weight [g]: 249

Dimension (with magnets):

Size [mm]: 75.5 x 40 x 50.7 Weight [g]: 326

± 25 g, 50 g, 100 g, 200 g, **400 g (default)** 0.1 % 5.000 s<sup>-1</sup> 10 m 6 h